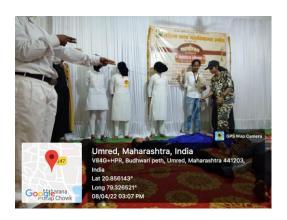

**Word Memory competition** 

Lat 20.856271°

Long 79.326514°

06/04/22 11:03 AM

Umred, Maharashtra, India

V84G-HPR. Budhwari peth, Umred, Maharashtra 441203.

**Objects Memory Competition** 

For exam. Musical Chair, slow cycling, dance, drama, Tug of War, running, rangoli extra. The valedictory ceremony was organized on 09/04/2022 at 11.00 'O' clock. Mr. Sanjayrao Dani was the President of this ceremony. Dr. Shriram Kawale, Pro-vice Chancellor, Gondwana University, Gadchiroli was the chief guest of this ceremony. The principal of Mahila Kala Mahavidyalaya, Umred, Dr. Shyam Punde, Mr. Dattatray Totwar was the Present. Best student award was awarded by the guest & prizes were distributed to students for winning the various types of competition.