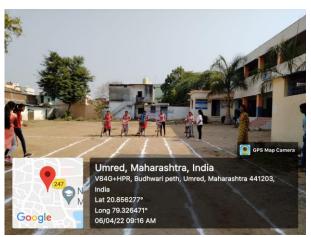

### Running competetion

Food making competetion

Musical Chair

Drama competition

Umred, Maharashtra, India
Vada-HPR, Budhwari pelh, Umred, Maharashtra 441203, India
Lat 20.86e700\*
Long 70.3284\*
06/04/22 08:27 AM