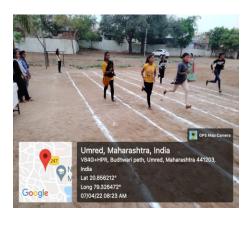

### Running competetion

Food making competetion

Musical Chair

Drama competition

Umred, Maharashtra, India
Vada-HPR, Budhwari pelh, Umred, Maharashtra 441203, India
Lat 20.86e700\*
Long 70.3284\*
06/04/22 08:27 AM