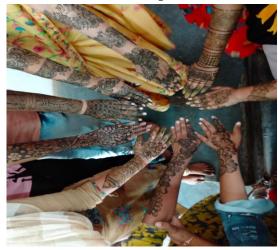

mony was organized on 09/04/2022 at 11.00 'O' clock. Mr. Sanjayrao Dani was the President of this ceremony. Dr. Shriram Kawale, Pro-vice Chancellor, Gondwana University, Gadchiroli was the chief guest of this ceremony. The principal of Mahila Kala Mahavidyalaya, Umred, Dr. Shyam Punde, Mr. Dattatray Totwar was the Present. Best student award was awarded by the guest & prizes were distributed to students for winning the various types of competition.

### Running competetion



Food making competetion



Musical Chair



Drama competition



Umred, Maharashtra, India
Vada-HPR, Budhwari pelh, Umred, Maharashtra 441203, India
Lat 20.86e700\*
Long 70.3284\*
06/04/22 08:27 AM

**Shot Put** 

# Tug of War competetion



## Slow cycling competetion



### Dance competetion



Mehandi Competition



Prize Distribution



Start-Up