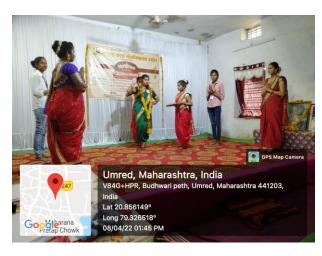

a. The valedictory ceremony was organized on 09/04/2022 at 11.00 'O' clock. Mr. Sanjayrao Dani was the President of this ceremony. Dr. Shriram Kawale, Pro-vice Chancellor, Gondwana University, Gadchiroli was the chief guest of this ceremony. The principal of Mahila Kala Mahavidyalaya, Umred, Dr. Shyam Punde, Mr. Dattatray Totwar was the Present. Best student award was awarded by the guest & prizes were distributed to students for winning the various types of competition.

### Running competetion



Food making competetion



Musical Chair



Drama competition



Umred, Maharashtra, India
Vada-HPR, Budhwari pelh, Umred, Maharashtra 441203, India
Lat 20.86e700\*
Long 70.3284\*
06/04/22 08:27 AM

**Shot Put** 

# Tug of War competetion



## Slow cycling competetion



### Dance competetion



Mehandi Competition



Prize Distribution



Start-Up