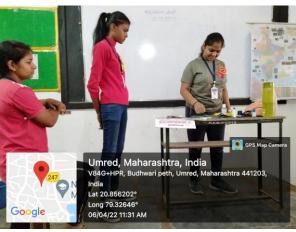

**Word Memory competition** 

Lat 20.856271°

Long 79.326514°

06/04/22 11:03 AM

Umred, Maharashtra, India

V84G-HPR. Budhwari peth, Umred, Maharashtra 441203.

**Objects Memory Competition** 

For exam. Musical Chair, slow cycling, dance, drama, Tug of War, running, rangoli extra. The valedictory ceremony was organized on 09/04/2022 at 11.00 'O' clock. Mr. Sanjayrao Dani was the President of this ceremony. Dr. Shriram Kawale, Pro-vice Chancellor, Gondwana University, Gadchiroli was the chief guest of this ceremony. The principal of Mahila Kala Mahavidyalaya, Umred, Dr. Shyam Punde, Mr. Dattatray Totwar was the Present. Best student award was awarded by the guest & prizes were distributed to students for winning the various types of competition.