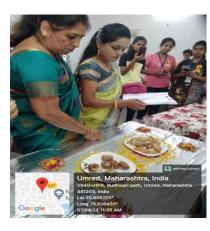

### Running competetion

Food making competetion

Musical Chair

Drama competition

Umred, Maharashtra, India
Vada-HPR, Budhwari pelh, Umred, Maharashtra 441203, India
Lat 20.86e700\*
Long 70.3284\*
06/04/22 08:27 AM