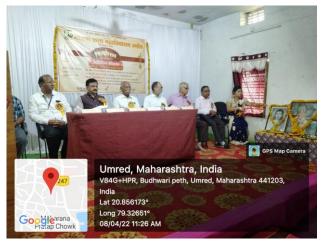

#### **Inauguration Program**

Hon. Dr. Sanjay Dudhe, Pro-vice Chancellor of Rashtrasant Tukdoji Maharaj Nagpur University, Nagpur was the chief guest of Shardotsava Inaugurational program. Adv. Bhaiyyasaheb Pongde was the President of this ceremony. Mr. Sanjayrao Dani, Secretary, Prof. Ajay Mundhada, vice president, Mr. Dattatray Totwar-Vice secretary, of The Umrer, Academy of Arts and Science, The principal of Mahila Kala Mahavidyalaya, Umred, Dr. Shyam Punde was presented.