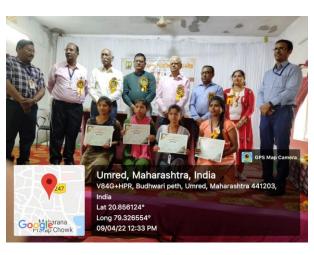

09/04/2022 at 11.00 'O' clock. Mr. Sanjayrao Dani was the President of this ceremony. Dr. Shriram Kawale, Pro-vice Chancellor, Gondwana University, Gadchiroli was the chief guest of this ceremony. The principal of Mahila Kala Mahavidyalaya, Umred, Dr. Shyam Punde, Mr. Dattatray Totwar was the Present. Best student award was awarded by the guest & prizes were distributed to students for winning the various types of competition.

### Running competetion



Food making competetion



Musical Chair



Drama competition



Umred, Maharashtra, India
Vada-HPR, Budhwari pelh, Umred, Maharashtra 441203, India
Lat 20.86e700\*
Long 70.3284\*
06/04/22 08:27 AM

**Shot Put** 

# Tug of War competetion



## Slow cycling competetion



### Dance competetion



Mehandi Competition



Prize Distribution



Start-Up