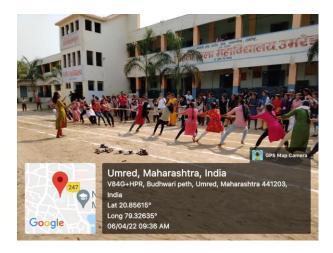

### Running competetion

Food making competetion

Musical Chair

Drama competition

Umred, Maharashtra, India
Vada-HPR, Budhwari pelh, Umred, Maharashtra 441203, India
Lat 20.86e700\*
Long 70.3284\*
06/04/22 08:27 AM

### Dance competetion

Mehandi Competition

Prize Distribution

Start-Up