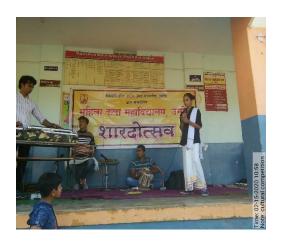

#### **Inauguration Program**

Hon. Raju Parve was the chief guest of Shardotsava Inaugurational program. Adv. Bhaiyyasaheb Pongde was the President of this ceremony. Mr. Sanjayrao Dani, Secretary - The Umred, Academy of Arts and Science Mr. Dattatray Totwar-Vice secretary, The principal of Mahila Kala Mahavidyalaya, Umred, Dr. Shyam Punde was presented.