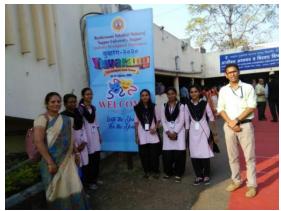

# MAHILA KALA MAHAVIDYALAYA, UMRED

Yuvarang Competition 21/02/2020 to 23/02/2020

Ratrasant Tukdoji Maharaj Nagpur University, Nagpur had organized cultural competition on the title of 'Yuvarang'. Our college students had participated in various competition. For exam. Rangoli, Poster, Debate, Quiz, Mehandi and Dance competition.