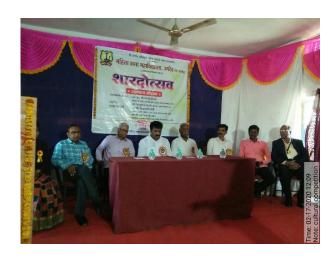

#### **Inauguration Program**

Hon. Raju Parve was the chief guest of Shardotsava Inaugurational program. Adv. Bhaiyyasaheb Pongde was the President of this ceremony. Mr. Sanjayrao Dani, Secretary - The Umred, Academy of Arts and Science Mr. Dattatray Totwar-Vice secretary, The principal of Mahila Kala Mahavidyalaya, Umred, Dr. Shyam Punde was presented.