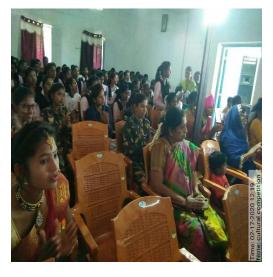

#### Shardotsava 2019-2020

During this week Mahila Kala Mahavidyalaya, Umred organized Shardotsava on dated 14/02/2020 to 18/02/2020. held various types of intellectual, physical, cultural & sports competition.