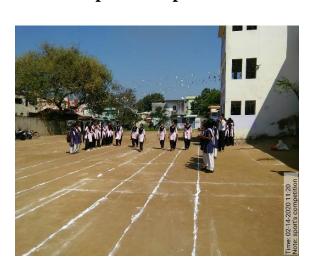

**Lemon Spoon competition** 

**Matka Fod Competition** 

For exam. Group discussion, slow cycling, sack race, dance, drama, fashion show, singing, Tug of War, running, kho-kho, Kabbady, painting, rangoli extra. The valedictory ceremony was organized on 18/02/2020 at 11.00 'O' clock. Mr. Sanjayrao Dani was the President of this ceremony. Mr. Prakashji Badiye was the chief guest of this ceremony. The principal of Mahila Kala Mahavidyalaya, Umred, Dr. Shyam Punde, Mr. Ganpati dudhe was the Present. Best student award was awarded by the guest & prizes were distributed to students for winning the various types of competition.