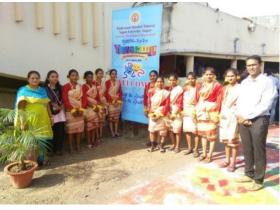

# MAHILA KALA MAHAVIDYALAYA, UMRED

Yuvarang Competition 21/02/2020 to 23/02/2020

Ratrasant Tukdoji Maharaj Nagpur University, Nagpur had organized cultural competition on the title of 'Yuvarang'. Our college students had participated in various competition. For exam. Rangoli, Poster, Debate, Quiz, Mehandi and Dance competition.