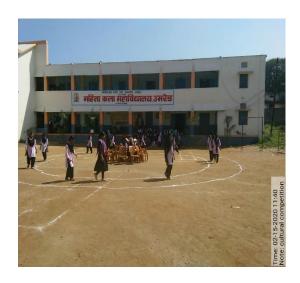

**Lemon Spoon competition** 

**Matka Fod Competition** 

For exam. Group discussion, slow cycling, sack race, dance, drama, fashion show, singing, Tug of War, running, kho-kho, Kabbady, painting, rangoli extra. The valedictory ceremony was organized on 18/02/2020 at 11.00 'O' clock. Mr. Sanjayrao Dani was the President of this ceremony. Mr. Prakashji Badiye was the chief guest of this ceremony. The principal of Mahila Kala Mahavidyalaya, Umred, Dr. Shyam Punde, Mr. Ganpati dudhe was the Present. Best student award was awarded by the guest & prizes were distributed to students for winning the various types of competition.