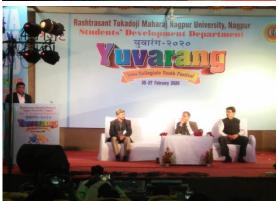

# MAHILA KALA MAHAVIDYALAYA, UMRED

Yuvarang Competition 21/02/2020 to 23/02/2020

Ratrasant Tukdoji Maharaj Nagpur University, Nagpur had organized cultural competition on the title of 'Yuvarang'. Our college students had participated in various competition. For exam. Rangoli, Poster, Debate, Quiz, Mehandi and Dance competition.