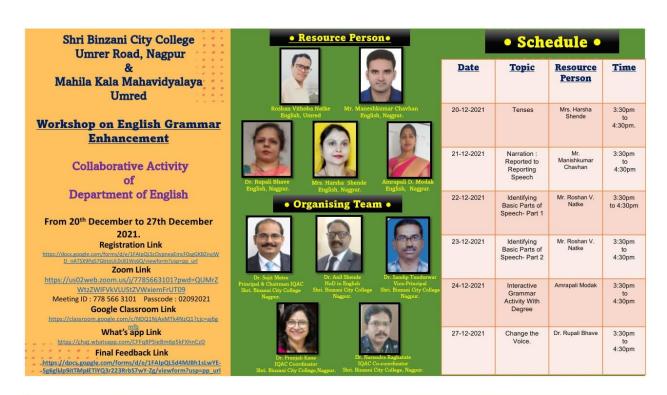

# Shri Binzani City College, Umrer Road, Nagpur & Mahila Kala Mahavidyalaya, Umred

### Collaborative Activity of Department of English

## Workshop of English Grammar Enhancement Day 3

| Date                     | 1.00pm to<br>2.00pm<br>(1 hour) | 2.00pm to<br>3.30pm<br>(1.5 hour) | 3.30pm to<br>4.30pm<br>(1 hour) | 4.30pm to<br>5.00pm<br>(half hour) | 5.00pm to<br>6.00pm<br>(1 hour) | Topic                                              | Resource<br>Person     |
|--------------------------|---------------------------------|-----------------------------------|---------------------------------|------------------------------------|---------------------------------|----------------------------------------------------|------------------------|
| 22nd<br>December<br>2021 | Video<br>Lecture                | Experiential learning             | Live Class                      | Live Doubt<br>Clearing<br>Session  | Assignments<br>&<br>Quiz        | Identifying<br>Basic Parts<br>of Speech-<br>Part 1 | Mr. Roshan V.<br>Natke |